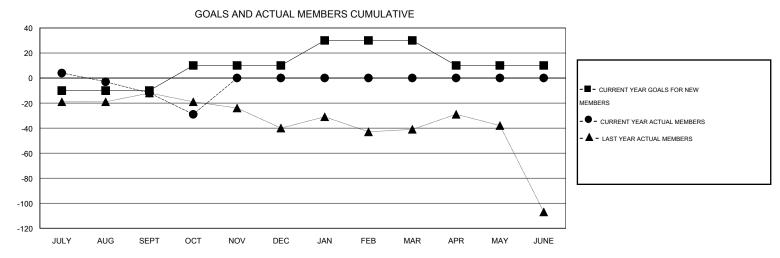

## Cindy Gregg **LOCATION VIRGINIA** GMT CA 1 Clubs Members RESULTS FOR 2016-2017 RESULTS FOR 2016-2017 NEW CLUB NEW CLUBS DROPPED NET NEW MEMBER CHARTER AND DROPPED NET QUARTER QUARTER GOAL CLUBS GAIN/LOSS GOAL NEW MEMBERS MEMBERS GAIN/LOSS ADDED 0 0 -10 58 70 -12 JULY/AUG/SEPT JULY/AUG/SEPT 0 0 0 0 20 5 22 -17 OCT/NOV/DEC OCT/NOV/DEC 0 0 0 20 0 0 0 1 JAN/FEB/MAR JAN/FEB/MAR